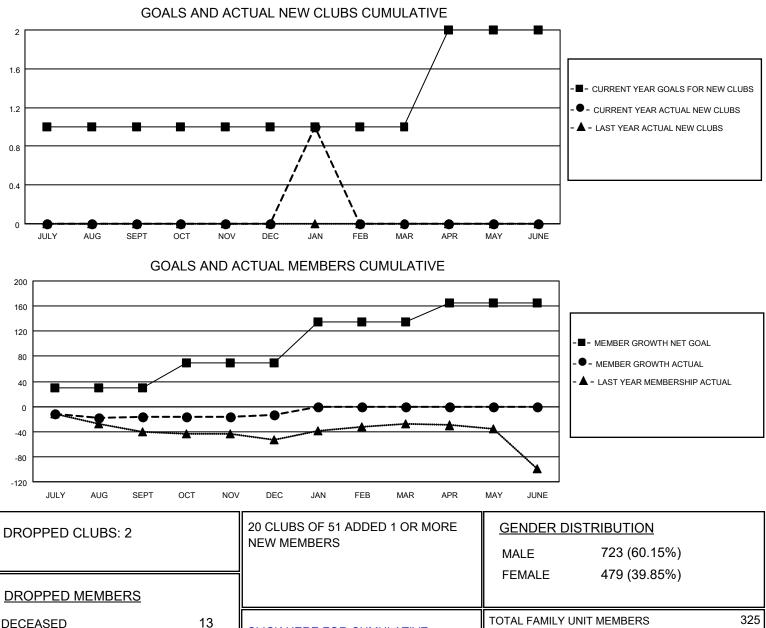

## LOCATION ONTARIO

District A 3

Results as of: 1/31/2021

| Clubs                 |               |           |               | Members               |                        |                         |                                                    |
|-----------------------|---------------|-----------|---------------|-----------------------|------------------------|-------------------------|----------------------------------------------------|
| RESULTS FOR 2020-2021 |               |           |               | RESULTS FOR 2020-2021 |                        |                         |                                                    |
| QUARTER               | NEW CLUB GOAL | NEW CLUBS | DROPPED CLUBS | QUARTER MEME          | BER GROWTH NET<br>GOAL | MEMBER GROWTH<br>ACTUAL | DROPPED<br>MEMBERS ACTUAL<br>(including transfers) |
| JULY/AUG/SEPT         | 1             | 0         | 2             | JULY/AUG/SEPT         | 30                     | 32                      | 39                                                 |
| OCT/NOV/DEC           | 0             | 0         | 0             | OCT/NOV/DEC           | 40                     | 31                      | 28                                                 |
| JAN/FEB/MAR           | 0             | 1         | 0             | JAN/FEB/MAR           | 65                     | 18                      | 3                                                  |
| APR/MAY/JUNE          | 1             | 0         | 0             | APR/MAY/JUNE          | 30                     | 0                       | 0                                                  |